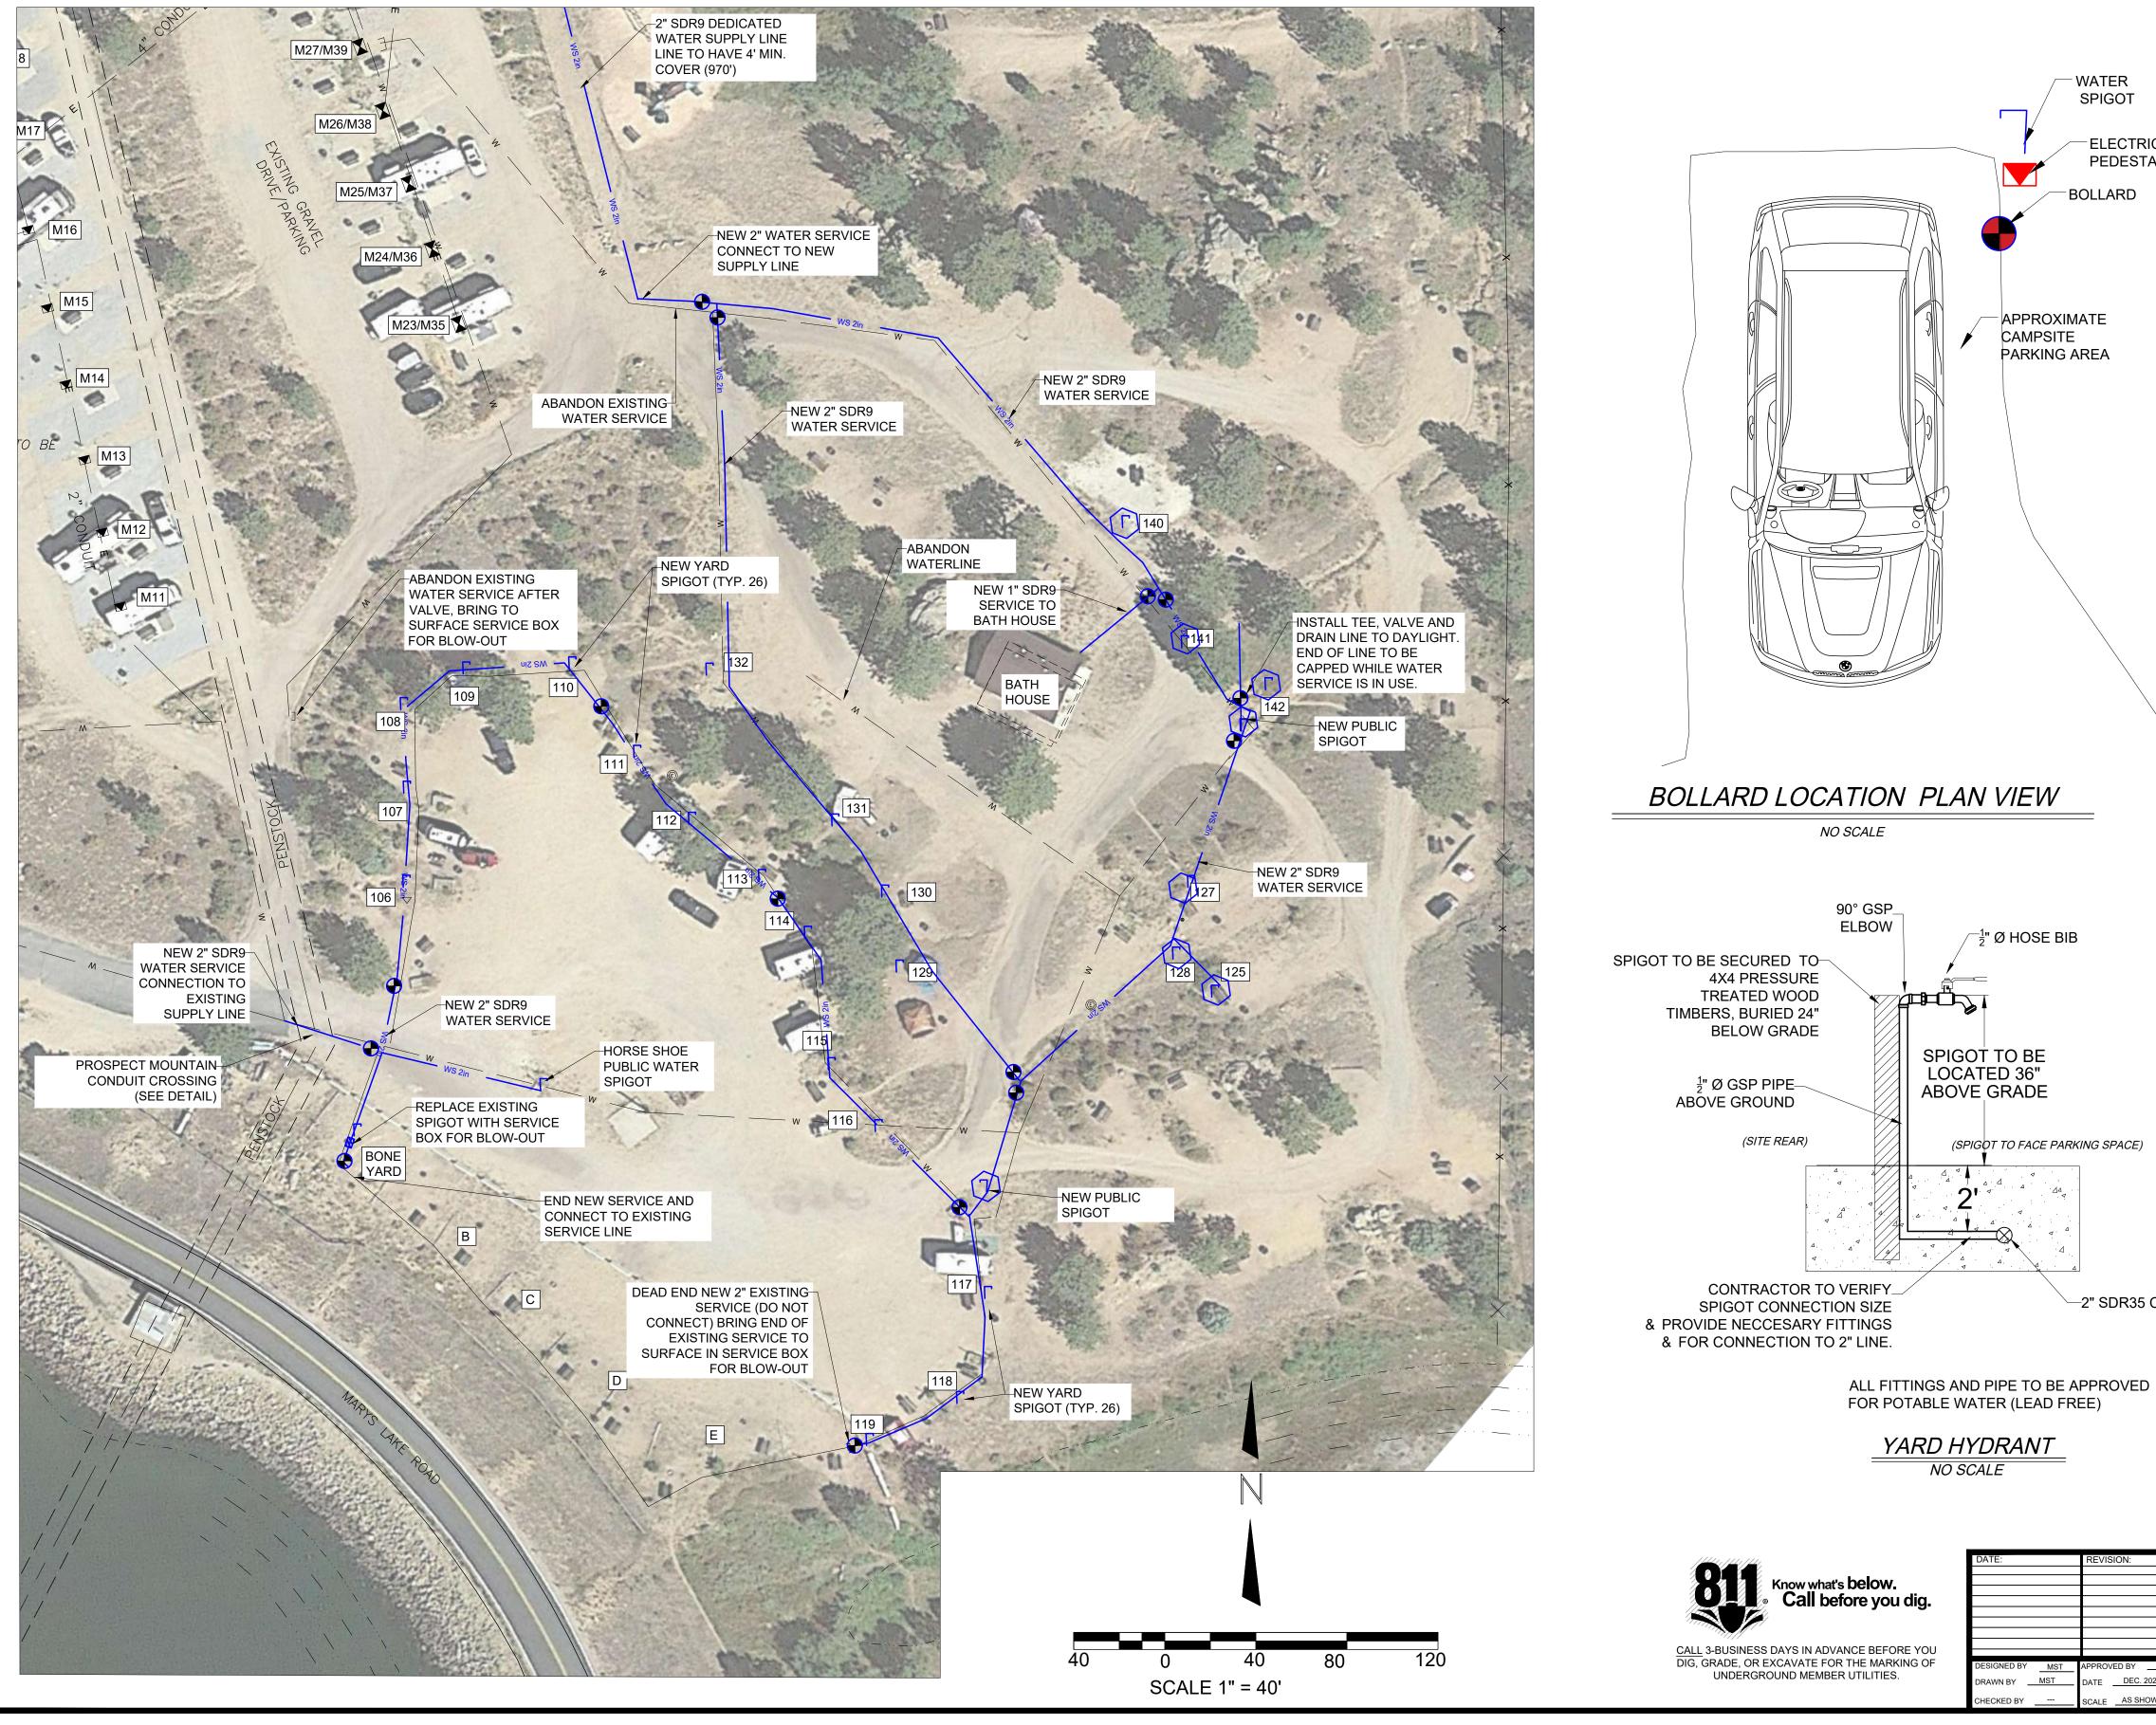

# ESTES PARK CAMPGROUND AT MARY'S LAKE WATER SYSTEM DISTRIBUTION SYSTEM IMPROVEMENT PHASE II

| RICAL<br>TAL | FINISHEE<br>2"CTS COMPF<br>CURB ST  |                  | S<br>GR<br>BA    | -1/4" VALVE<br>BOX                                     | THREAD<br>4"BELOV               | IREADED                             | S CAP<br>ED GRADE<br>BRASS                                                                              |
|--------------|-------------------------------------|------------------|------------------|--------------------------------------------------------|---------------------------------|-------------------------------------|---------------------------------------------------------------------------------------------------------|
|              | 2" SDR9 CT<br>Water Line            | s                |                  | 2" SDR<br>24" MIN<br>12" WASHED S                      | 9 CTS<br>I. LENGTH              | 90° FITTIN<br>- SOLID CC<br>BLOCK ( | DNCRETE                                                                                                 |
|              |                                     |                  | BLOW OF          | F VALVE                                                | _                               |                                     |                                                                                                         |
|              |                                     |                  | NO SC            | CALE                                                   | -                               |                                     |                                                                                                         |
|              |                                     |                  |                  | WATER QUANT                                            | ITY TABULA                      | TION:                               | _                                                                                                       |
|              |                                     |                  |                  | DESCRIPTION                                            | UNIT OF<br>MEASUREMENT          | QUANTITY                            | ]                                                                                                       |
|              |                                     |                  |                  | 2" SDR9 CTS                                            | LINEAR FEET                     | 2200                                | -                                                                                                       |
|              |                                     |                  |                  | 1" SDR9 CTS<br>2" CTS CURB STOP W/                     | LINEAR FEET                     | 50<br>15                            |                                                                                                         |
|              |                                     |                  |                  | 2 CTS CURB STOP W/<br>VALVE BOX<br>1" CTS CURB STOP W/ | EACH                            | 15                                  | -                                                                                                       |
|              |                                     |                  |                  | VALVE BOX<br>YARD SPIGOT                               |                                 | 20                                  |                                                                                                         |
| \            |                                     |                  |                  | STANDARD                                               | EACH                            |                                     | -                                                                                                       |
|              |                                     |                  |                  | YARD SPIGOT<br>FREEZE PROOF                            | EACH                            | 8                                   | -                                                                                                       |
|              |                                     |                  |                  | WATER SERVICE<br>CONNECTION                            | EACH                            | 2                                   |                                                                                                         |
|              |                                     |                  |                  | WATER SERVICE<br>ABANDONED                             | EACH                            | 2                                   |                                                                                                         |
|              |                                     |                  |                  | BLOW OFF VALVE                                         | EACH                            | 3                                   | -                                                                                                       |
|              |                                     |                  |                  | WATER SERVICE<br>CONNECTION<br>TO BATH HOUSE           | EACH                            | 1                                   |                                                                                                         |
|              |                                     | LEG              | END:             | BOLLARS                                                | EACH                            | 27                                  |                                                                                                         |
|              |                                     |                  |                  | W                                                      | EXISTING WATER<br>EXISTING OVER |                                     | ER                                                                                                      |
|              |                                     |                  |                  |                                                        | EXISTING UNDER                  |                                     |                                                                                                         |
|              |                                     |                  |                  | S                                                      | EXISTING SANITA                 |                                     |                                                                                                         |
|              |                                     |                  | ws o             |                                                        | PROPOSED WAT                    |                                     |                                                                                                         |
|              |                                     |                  |                  | S 1in                                                  | PROPOSED WAT                    |                                     |                                                                                                         |
|              |                                     |                  |                  |                                                        | PROPOSED ELEC                   |                                     |                                                                                                         |
|              |                                     |                  | P 2inF           |                                                        | PROPOSED ELEC                   |                                     | PVC                                                                                                     |
|              |                                     | — <del>X</del> — | ××               |                                                        | EXISTING FENCE<br>D TRANSFORME  |                                     |                                                                                                         |
| CTS          |                                     |                  | P                | EXISTING                                               | ELECTRIC PEDES                  | STAL                                |                                                                                                         |
|              |                                     |                  |                  | RV DOUB                                                | LE POWER OUTLE                  | ET BOX                              |                                                                                                         |
|              |                                     |                  |                  | RV SINGL                                               | E POWER OUTLE                   | T BOX                               |                                                                                                         |
|              |                                     |                  | JBO;             | SINGLE P                                               | HASE CABINET                    |                                     |                                                                                                         |
|              |                                     |                  | -0-              | EXISTING                                               | POWER POLE                      |                                     |                                                                                                         |
|              |                                     |                  | Г                | WATER SP                                               | NGOT                            |                                     |                                                                                                         |
|              |                                     |                  | ( <sup>-</sup> ) | FREEZE PI                                              | ROOF WATER SPI                  | GOT                                 |                                                                                                         |
|              | BY:                                 | PROJECT TITLE: E | AT MAF           | CAMPGROUND<br>RY'S LAKE<br>L AND WATER<br>TON SYSTEM   | 0                               | 5                                   | 1692 BIG THOMPSON AVI<br>SUITE 200<br>ESTES PARK, CO 80517<br>PH: (970) 586-2458<br>FAX: (970) 586-2459 |
|              |                                     | SHEET TITLE:     |                  | AN PHASE 11                                            |                                 |                                     |                                                                                                         |
| 418-0        | 3 NO. SHEET SHEET<br>032 <b>2 1</b> |                  | ESTES VALLE      | Y PARKS &                                              | CORNERSIONE & SUF               | RVEYING, INC                        |                                                                                                         |
| /N           |                                     |                  |                  |                                                        | CODVDICHT ALL DIC               |                                     |                                                                                                         |