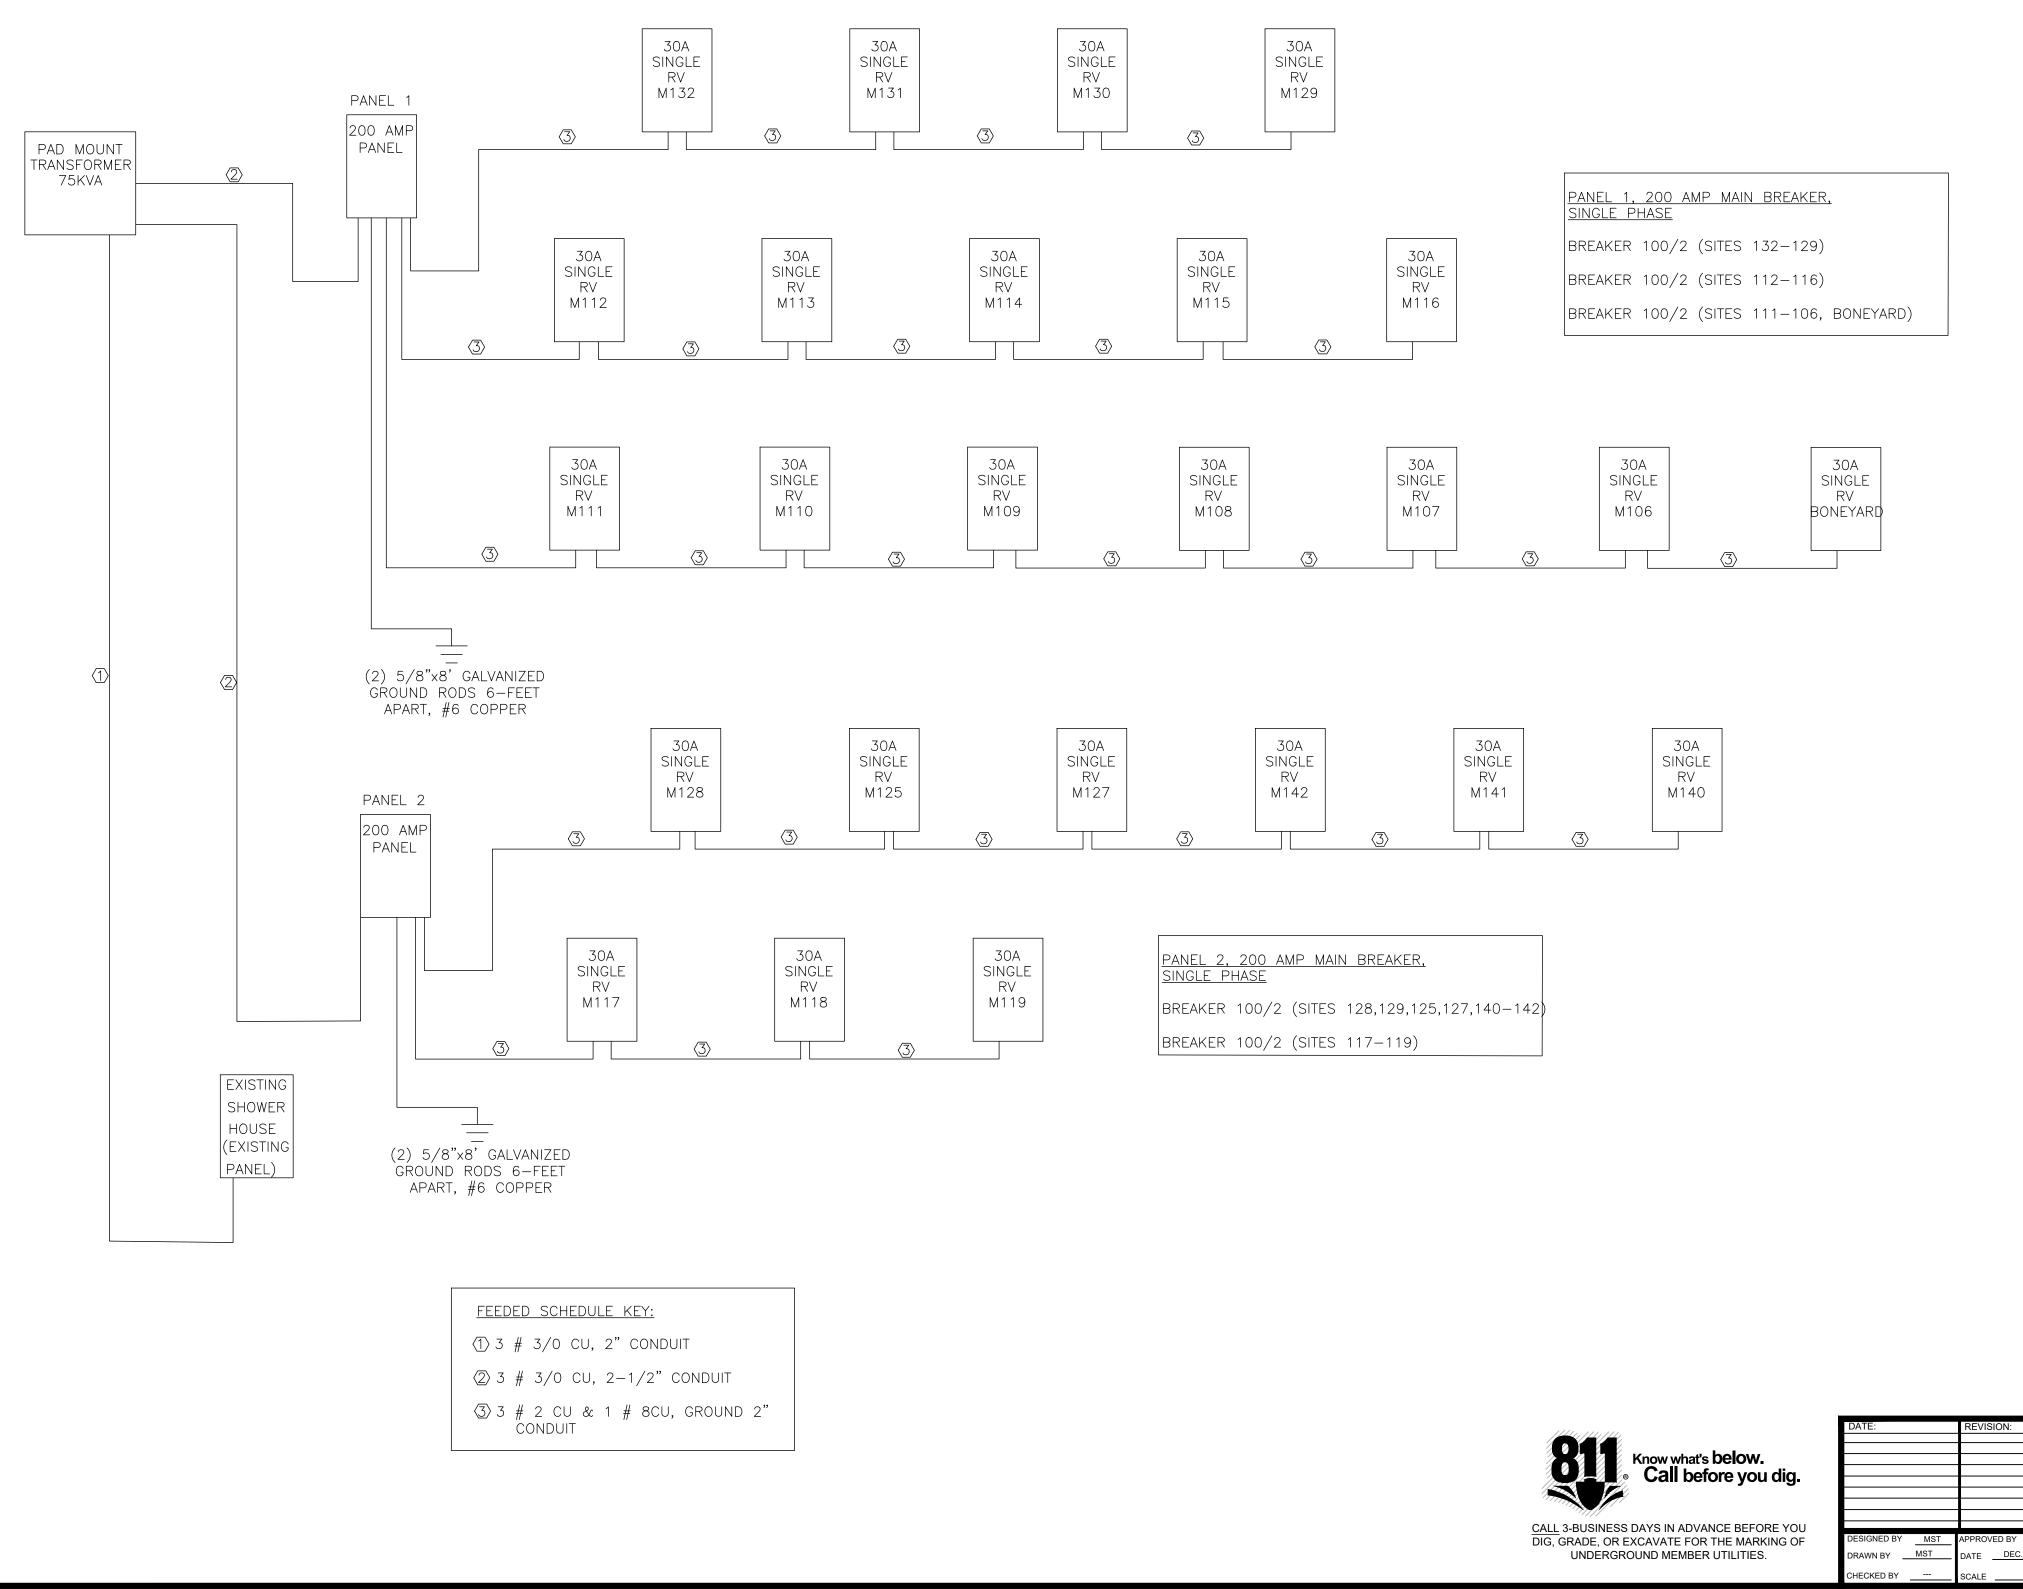

### ESTES PARK CAMPGROUND AT MARY'S LAKE ELECTRICAL DISTRIBUTION SYSTEM IMPROVEMENT PHASE II

|      |         | BY:   |       | PROJECT TITL | E<br>ESTES PARK CAMPGROUND AT<br>MARY'S LAKE ELECTRICAL<br>DISTRIBUTION SYSTEM |                                                                                                    | 1692 BIG THOMPSON AVE.<br>SUITE 200<br>ESTES PARK, CO 80517<br>PH: (970) 586-2458<br>FAX: (970) 586-2459 |
|------|---------|-------|-------|--------------|--------------------------------------------------------------------------------|----------------------------------------------------------------------------------------------------|----------------------------------------------------------------------------------------------------------|
| MST  | JOB NO. | SHEET | SHEET | SHEET TITLE: | ELECTRICAL ONE-LINE                                                            | CORNERSTONE                                                                                        |                                                                                                          |
| 2020 | 418.032 | 4     | 4     | CLIENT:      | ESTES VALLEY PARKS &<br>RECREATION DISTRICT                                    | ENGINEERING & SURVEYING, INC.<br>2014 CORNERSTONE ENGINEERING &<br>COPYRIGHT - ALL RIGHTS RESERVED | SURVEYING, INC.                                                                                          |

ESTES VALLEY PARKS & RECREATION DISTRICT

2020 CORNERSTONE ENGINEERING & SURVEYING, INC. COPYRIGHT - ALL RIGHTS RESERVED

2

4

| DESCRIPTION                       | UNIT OF<br>MEASUREMENT | QUANTITY |
|-----------------------------------|------------------------|----------|
| 2" CONDUIT                        | LINEAR FEET            | 1265     |
| 2-1/2" CONDUIT                    | LINEAR FEET            | 300      |
| RV SINGLE POWER<br>OUTLET BOX 30A | EACH                   | 25       |
| SINGLE CIRCUIT<br>200 AMP PANEL   | EACH                   | 2        |
| SINGLE PHASE<br>CABINET           | EACH                   | 2        |
| BATH HOUSE SERVICE                | EACH                   | 1        |