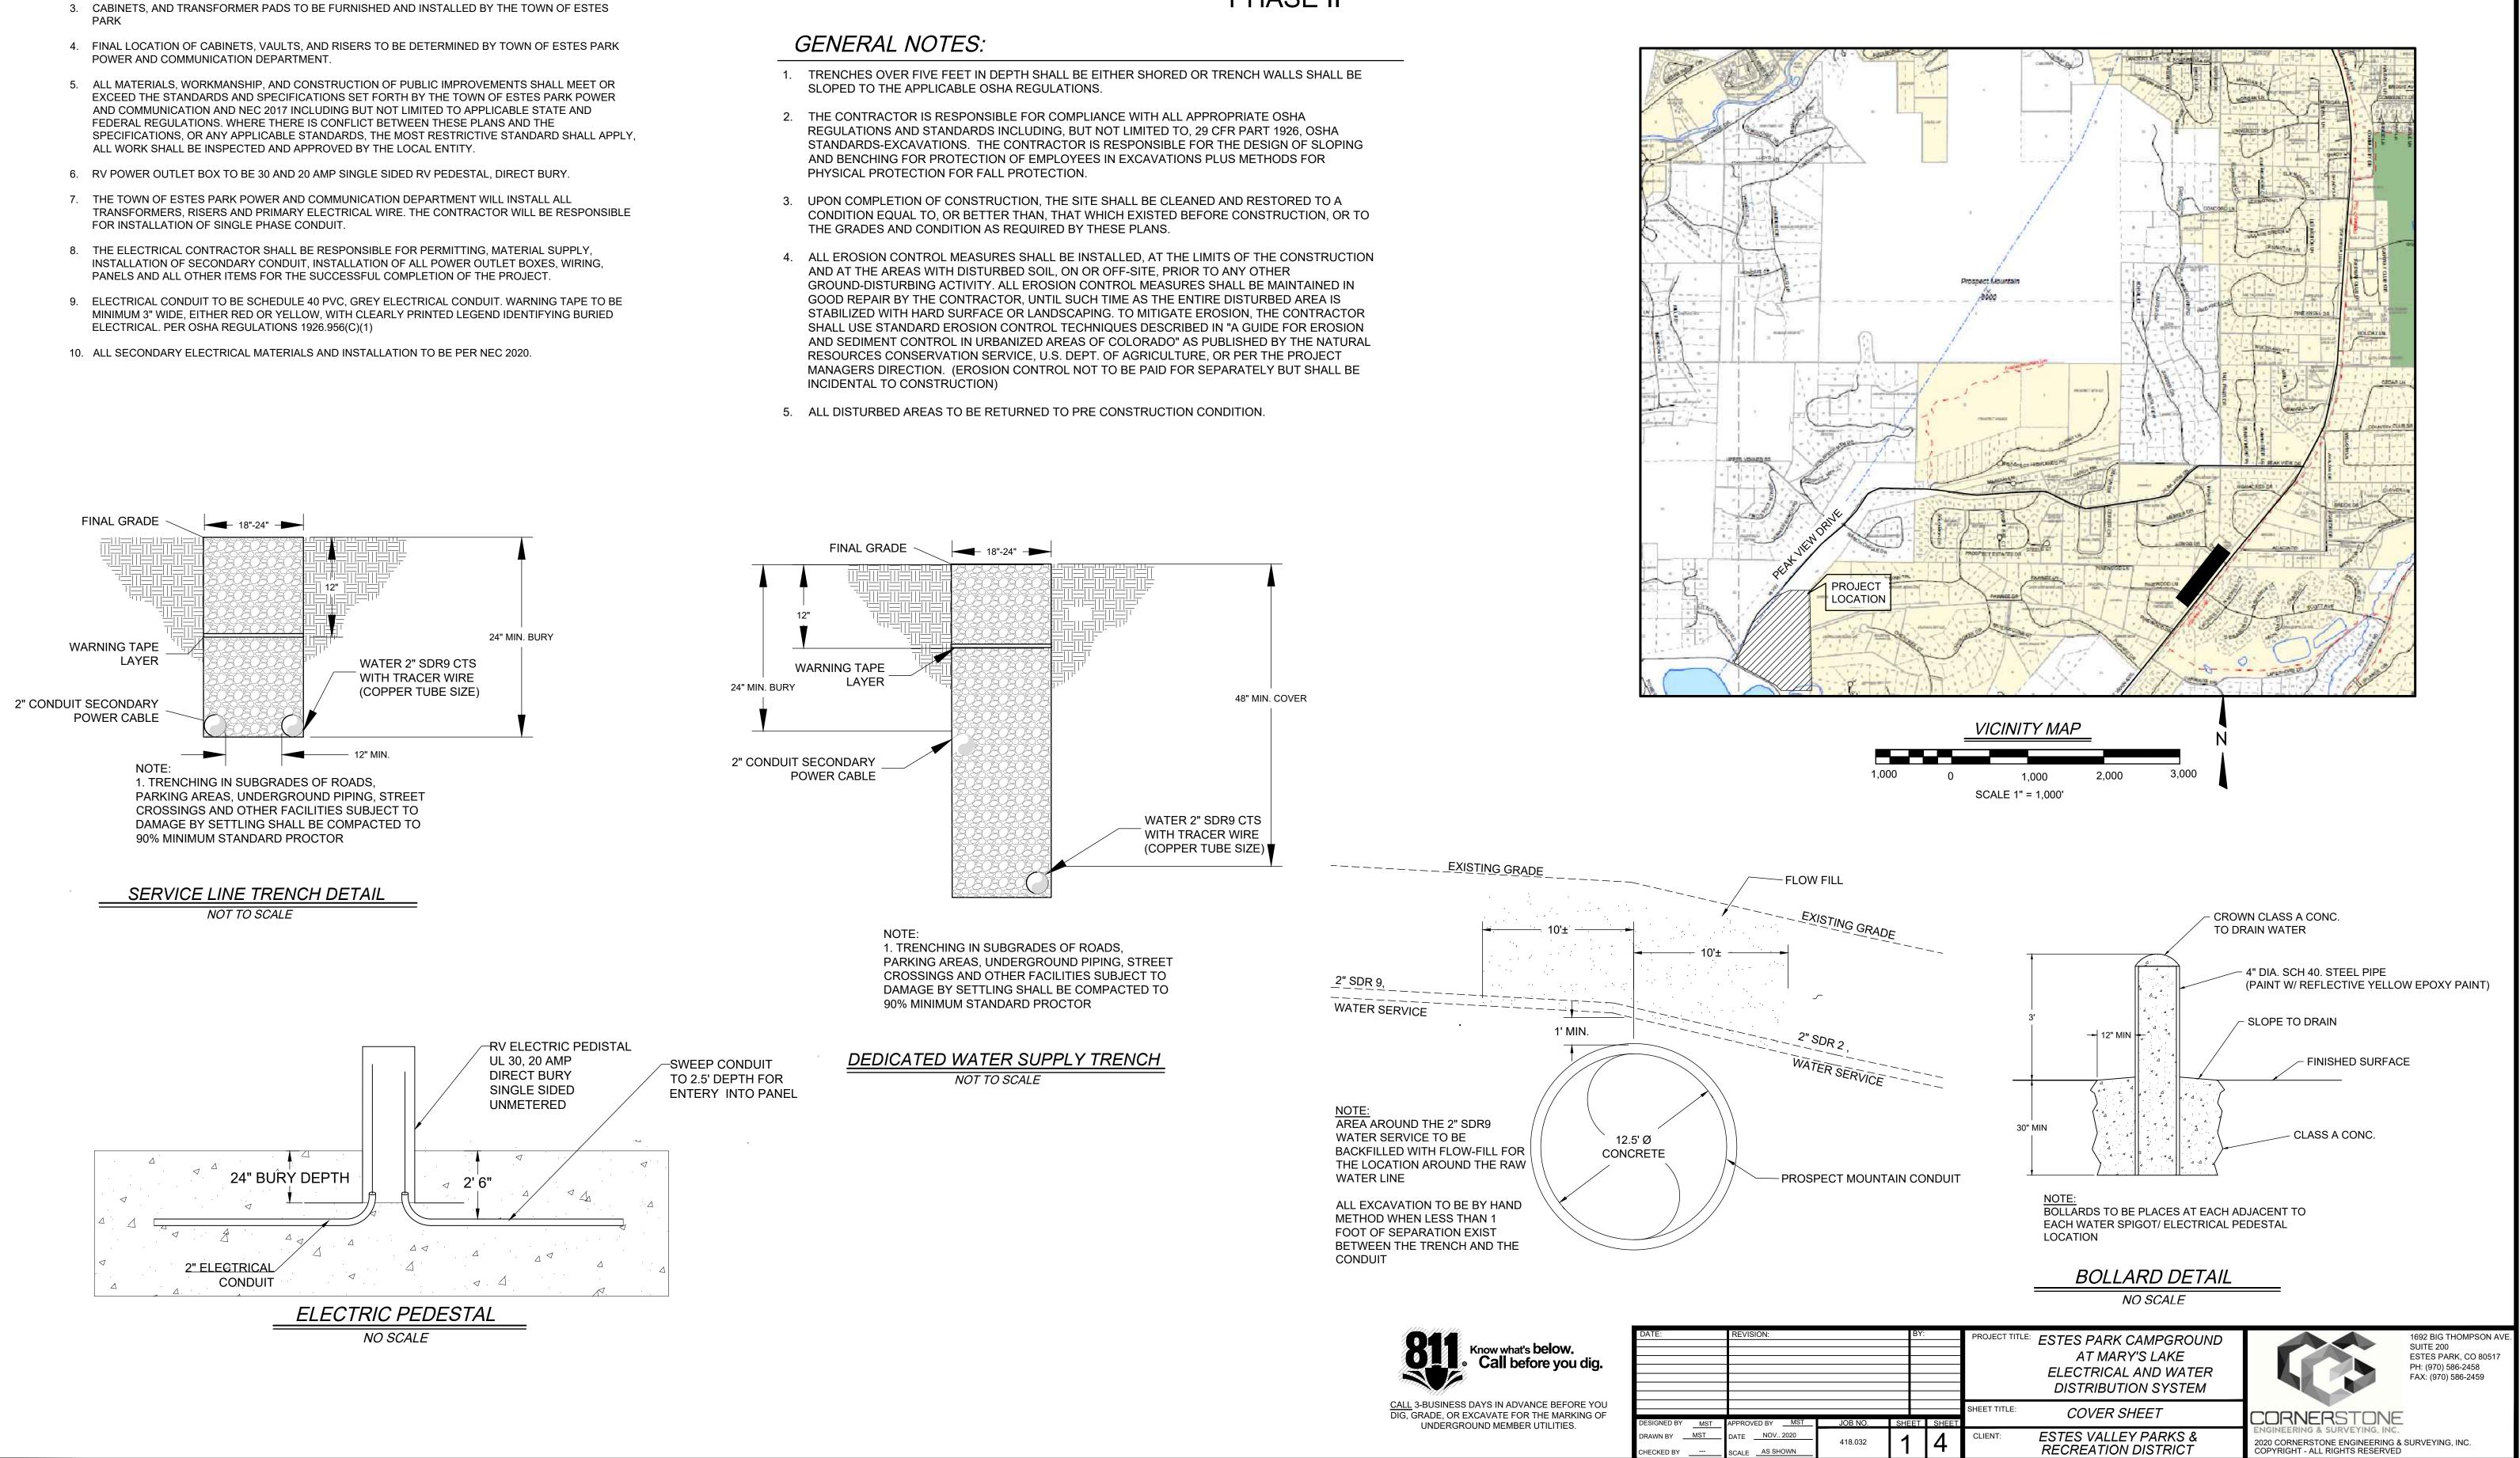

### ELECTRICAL NOTES:

- 1. FINAL LOCATION OF RV POWER OUTLET BOX TO BE DETERMINED IN FIELD.
- 2. RV POWER OUTLET BOX TO BE INSTALLED PER MANUFACTURERS RECOMMENDATIONS.
- PARK
- 4. FINAL LOCATION OF CABINETS, VAULTS, AND RISERS TO BE DETERMINED BY TOWN OF ESTES PARK POWER AND COMMUNICATION DEPARTMENT. 5. ALL MATERIALS, WORKMANSHIP, AND CONSTRUCTION OF PUBLIC IMPROVEMENTS SHALL MEET OR EXCEED THE STANDARDS AND SPECIFICATIONS SET FORTH BY THE TOWN OF ESTES PARK POWER AND COMMUNICATION AND NEC 2017 INCLUDING BUT NOT LIMITED TO APPLICABLE STATE AND FEDERAL REGULATIONS. WHERE THERE IS CONFLICT BETWEEN THESE PLANS AND THE SPECIFICATIONS, OR ANY APPLICABLE STANDARDS, THE MOST RESTRICTIVE STANDARD SHALL APPLY, ALL WORK SHALL BE INSPECTED AND APPROVED BY THE LOCAL ENTITY. 6. RV POWER OUTLET BOX TO BE 30 AND 20 AMP SINGLE SIDED RV PEDESTAL, DIRECT BURY. 7. THE TOWN OF ESTES PARK POWER AND COMMUNICATION DEPARTMENT WILL INSTALL ALL TRANSFORMERS, RISERS AND PRIMARY ELECTRICAL WIRE. THE CONTRACTOR WILL BE RESPONSIBLE FOR INSTALLATION OF SINGLE PHASE CONDUIT. 8. THE ELECTRICAL CONTRACTOR SHALL BE RESPONSIBLE FOR PERMITTING, MATERIAL SUPPLY, INSTALLATION OF SECONDARY CONDUIT, INSTALLATION OF ALL POWER OUTLET BOXES, WIRING, PANELS AND ALL OTHER ITEMS FOR THE SUCCESSFUL COMPLETION OF THE PROJECT. 9. ELECTRICAL CONDUIT TO BE SCHEDULE 40 PVC, GREY ELECTRICAL CONDUIT. WARNING TAPE TO BE MINIMUM 3" WIDE, EITHER RED OR YELLOW, WITH CLEARLY PRINTED LEGEND IDENTIFYING BURIED ELECTRICAL, PER OSHA REGULATIONS 1926.956(C)(1) 10. ALL SECONDARY ELECTRICAL MATERIALS AND INSTALLATION TO BE PER NEC 2020.

## ESTES PARK CAMPGROUND AT MARY'S LAKE **ELECTRICAL & WATER DISTRIBUTION SYSTEM IMPROVEMENT** PHASE II