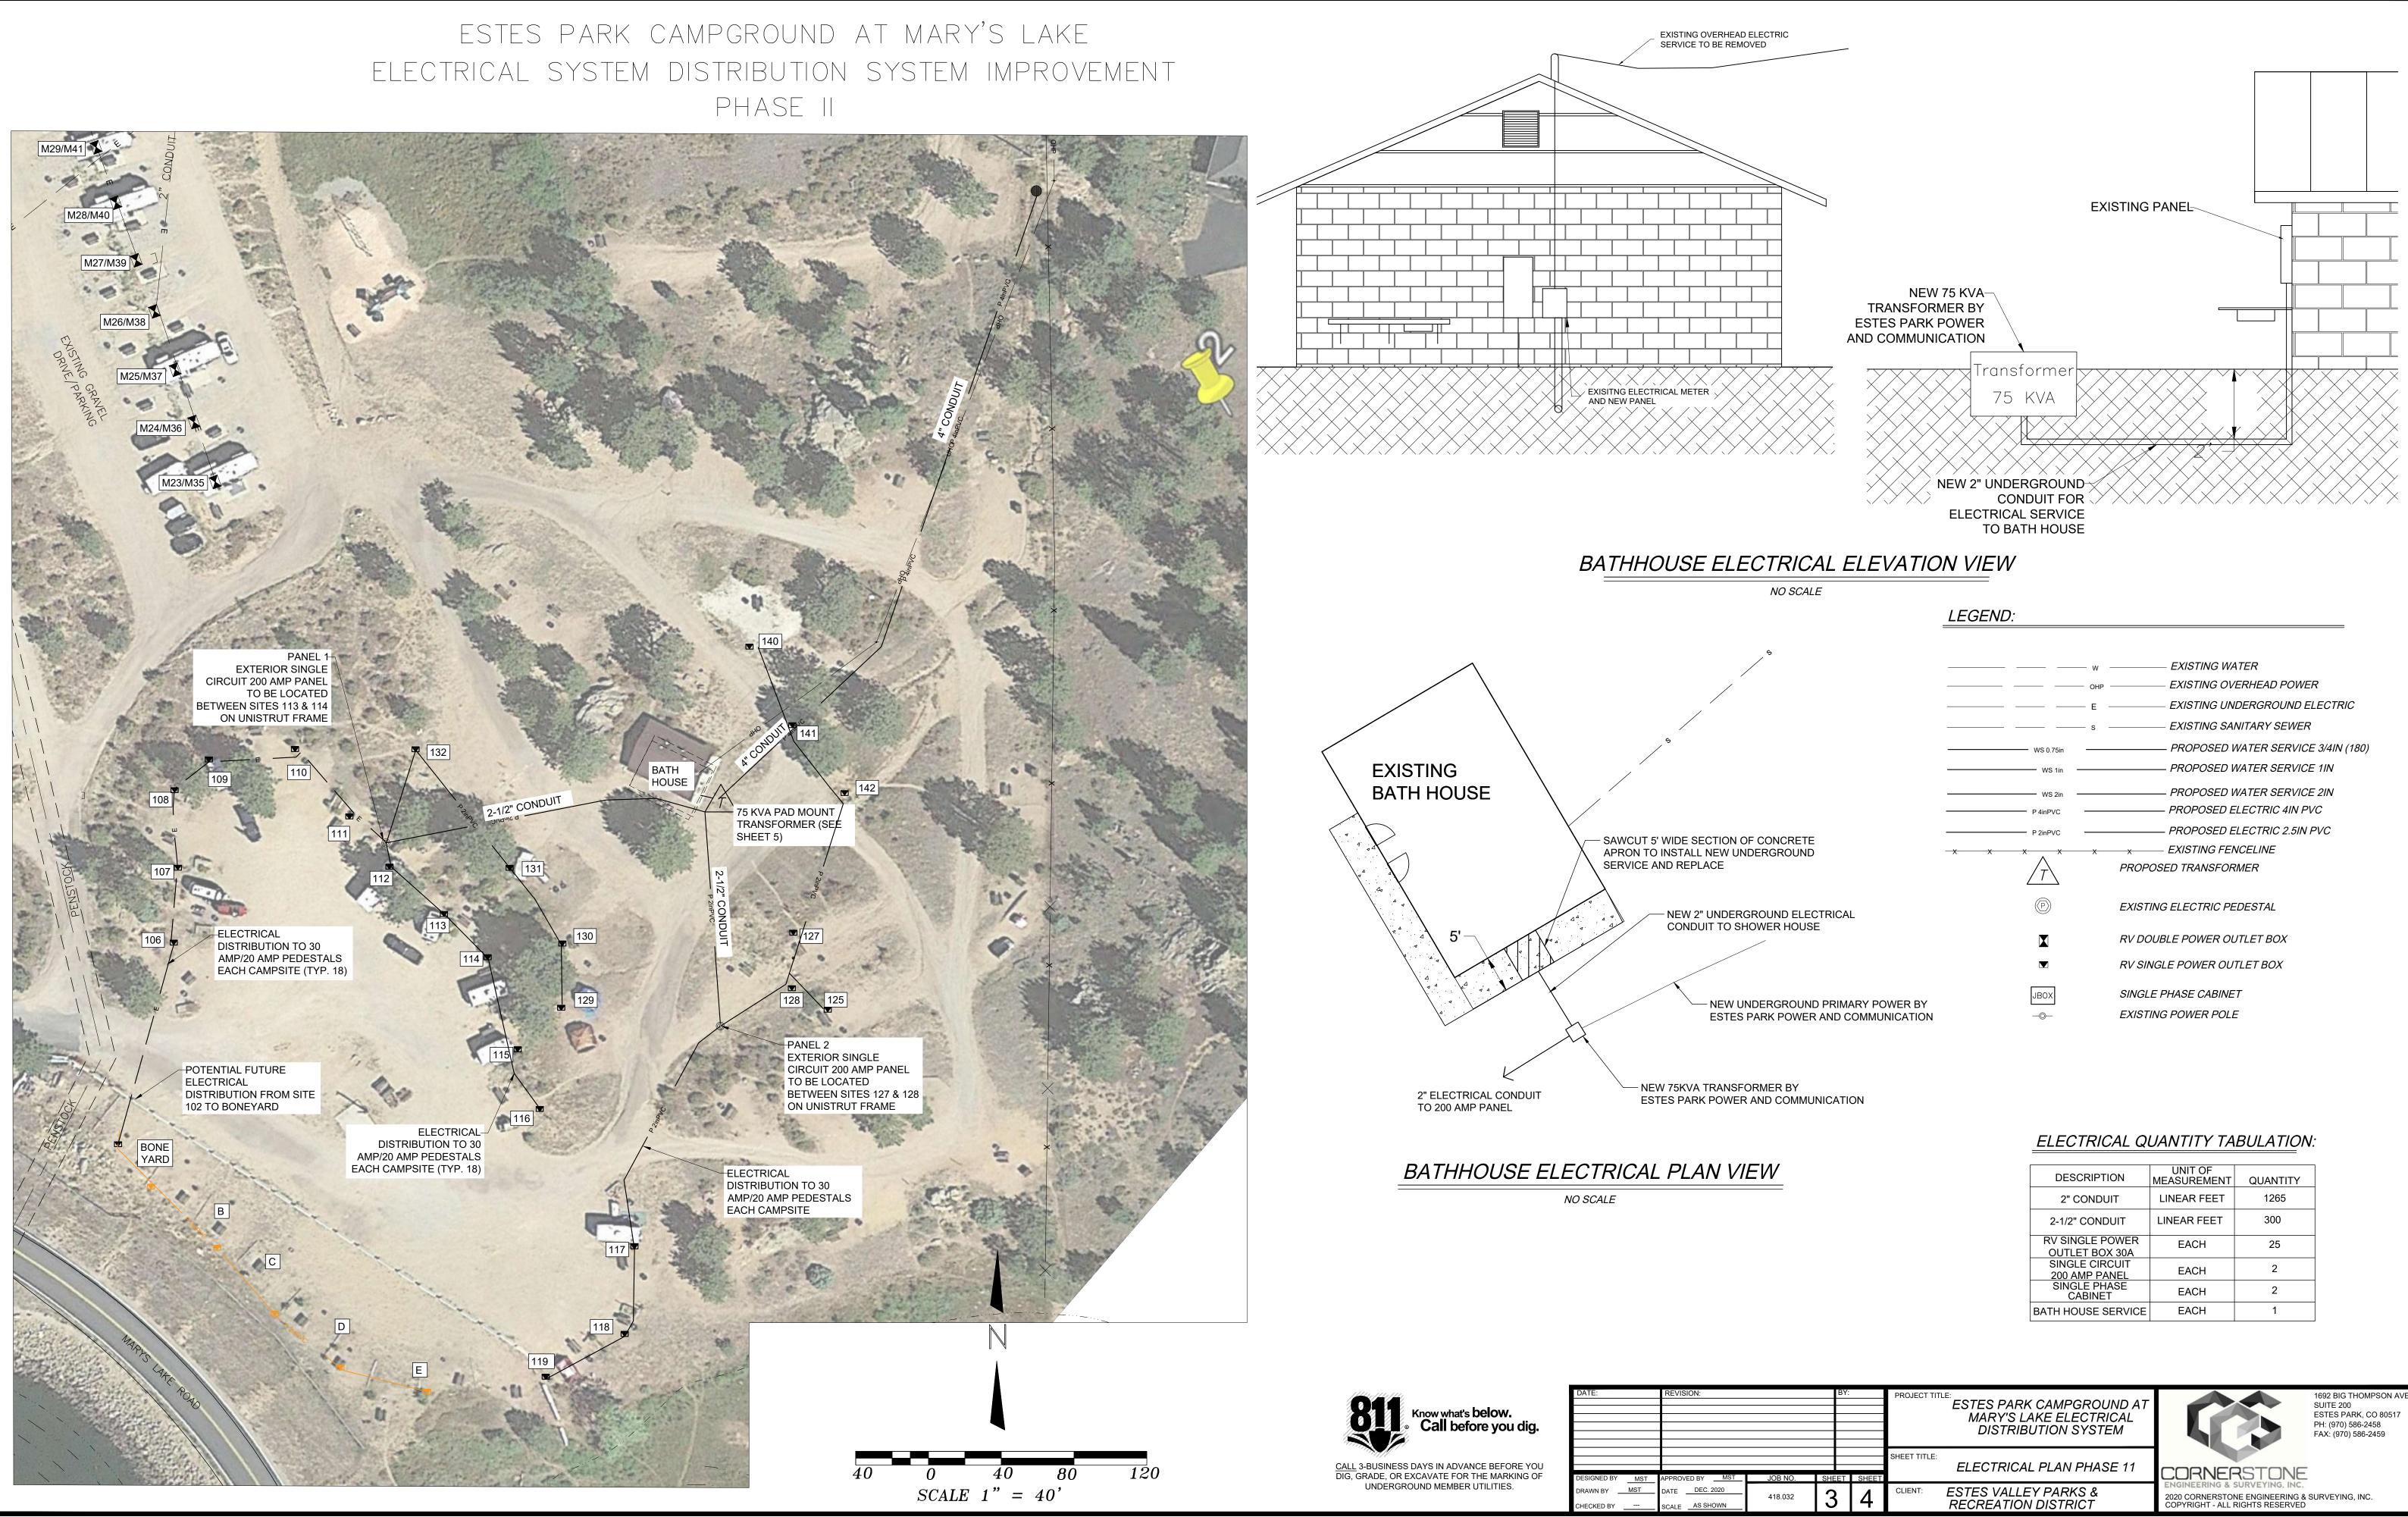

ESTES VALLEY PARKS & RECREATION DISTRICT

2020 CORNERSTONE ENGINEERING & SURVEYING, INC. COPYRIGHT - ALL RIGHTS RESERVED

2

4

| DESCRIPTION                       | UNIT OF<br>MEASUREMENT | QUANTITY |
|-----------------------------------|------------------------|----------|
| 2" CONDUIT                        | LINEAR FEET            | 1265     |
| 2-1/2" CONDUIT                    | LINEAR FEET            | 300      |
| RV SINGLE POWER<br>OUTLET BOX 30A | EACH                   | 25       |
| SINGLE CIRCUIT<br>200 AMP PANEL   | EACH                   | 2        |
| SINGLE PHASE<br>CABINET           | EACH                   | 2        |
| BATH HOUSE SERVICE                | EACH                   | 1        |

|                   |         |       | -     |               |                                                                           |                                                                                                 |                                                                                                          |
|-------------------|---------|-------|-------|---------------|---------------------------------------------------------------------------|-------------------------------------------------------------------------------------------------|----------------------------------------------------------------------------------------------------------|
|                   |         | BY:   |       | PROJECT TITLI | ESTES PARK CAMPGROUND AT<br>MARY'S LAKE ELECTRICAL<br>DISTRIBUTION SYSTEM |                                                                                                 | 1692 BIG THOMPSON AVE.<br>SUITE 200<br>ESTES PARK, CO 80517<br>PH: (970) 586-2458<br>FAX: (970) 586-2459 |
| Y MST             | JOB NO. | SHEET | SHEET | SHEET TITLE:  | ELECTRICAL PLAN PHASE 11                                                  | CORNERSTONE                                                                                     |                                                                                                          |
| EC. 2020<br>SHOWN | 418.032 | 3     | 4     | CLIENT:       | ESTES VALLEY PARKS &<br>RECREATION DISTRICT                               | ENGINEERING & SURVEYING, INC.<br>2020 CORNERSTONE ENGINEERING & COPYRIGHT - ALL RIGHTS RESERVED | SURVEYING, INC.                                                                                          |